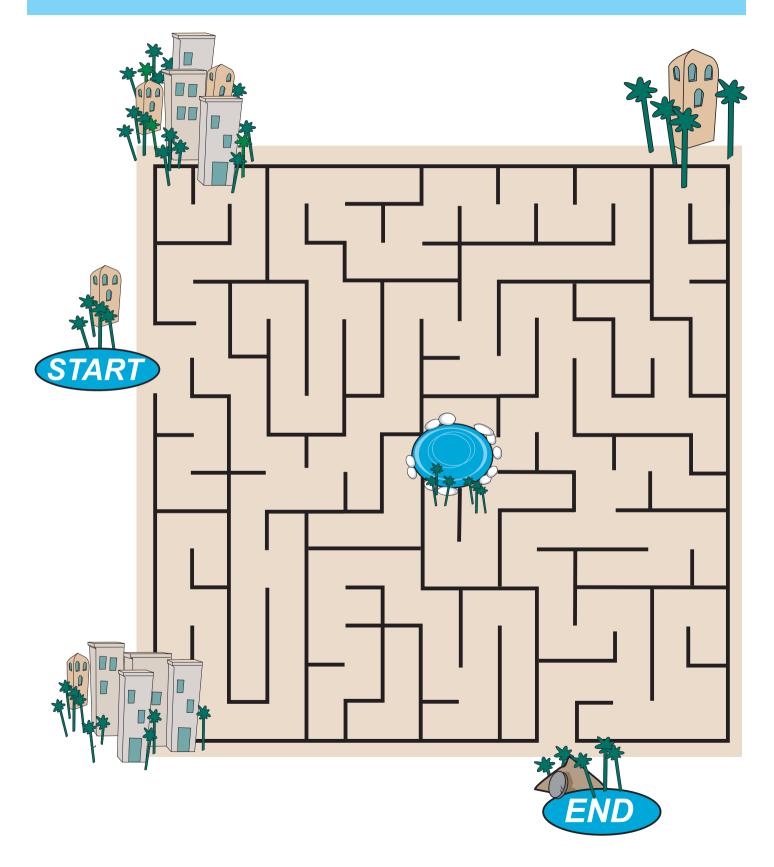

## Find Your Way to Jesus' Tomb

Go with Mary Magdalene through Jerusalem to find Jesus' tomb. Do not cross any lines.