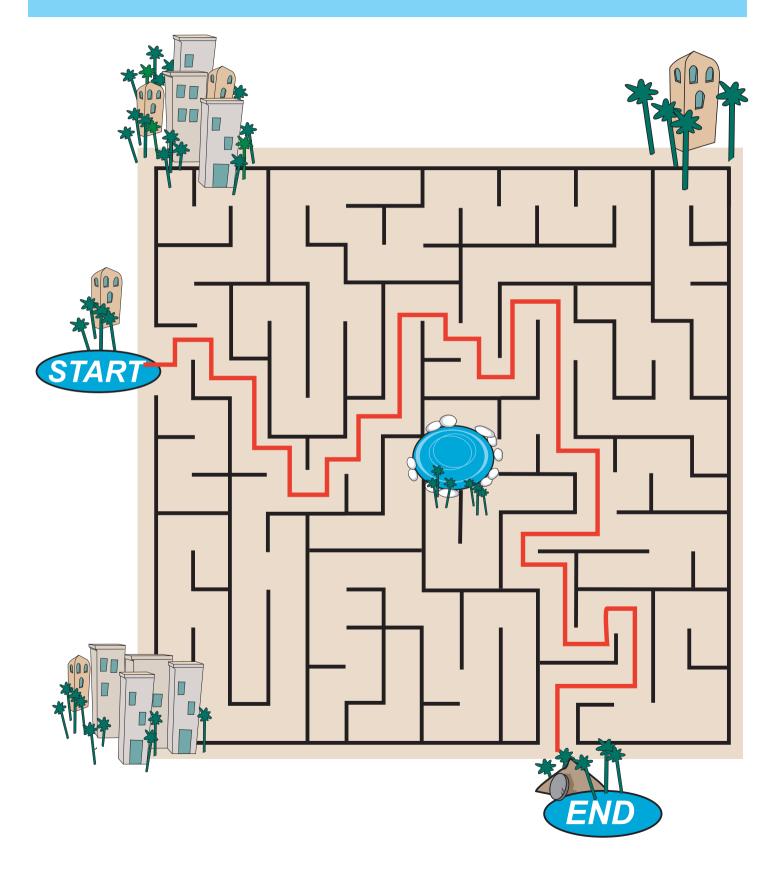

## Find Your Way to Jesus' Tomb

Go with Mary Magdalene through Jerusalem to find Jesus' tomb. Do not cross any lines.

Use four (4) or more GALAXY colors and write the POTD.

Name: \_\_\_\_\_ Sunday, April 4 Instructions: